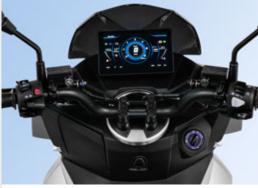

■ FULL LED lighting

■ Double rear handlebars for increased passenger safety

■ Digital TFT colour dashboard with 5 levels of brightness (STORM-X+ & STORM-X 150)

■ Smartkey System (STORM-X+ & STORM-X 150)

■ Central opening under-seat compartment