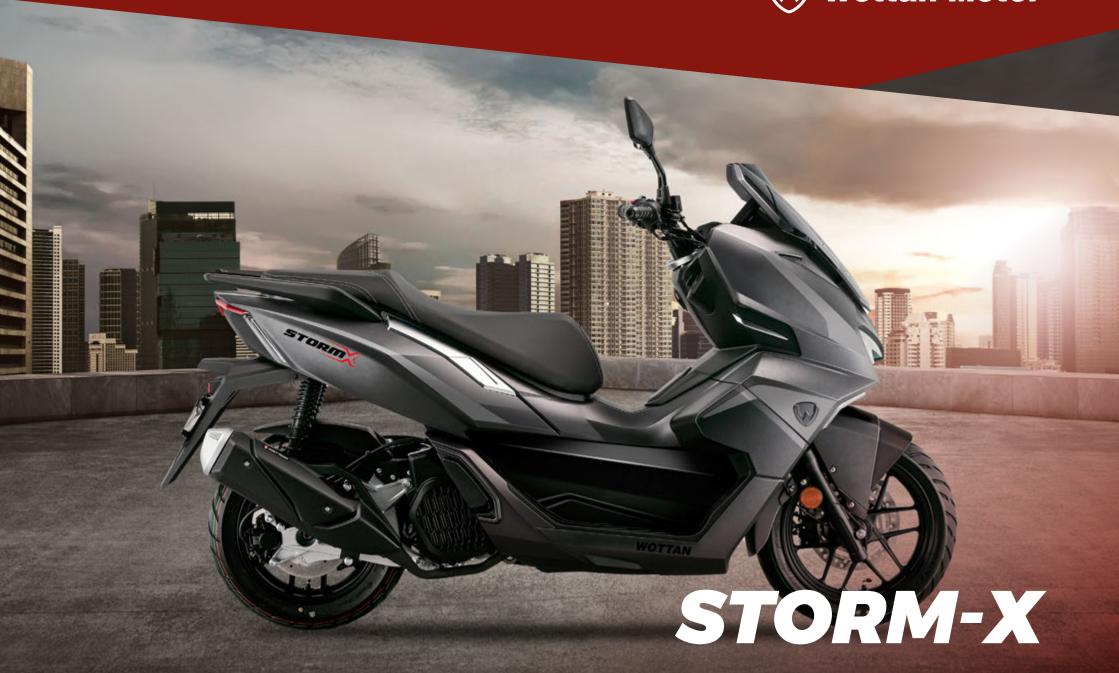

## STORM-X

| ENGINE                 | 125 ABS-CBS                       | 150 ABS                           |
|------------------------|-----------------------------------|-----------------------------------|
| Engine type            | Single-cylinder, 4-stroke, EU5    | Single-cylinder, 4-stroke, EU5    |
| Cooling                | Air / Liquid                      | Liquid                            |
| Displacement           | 125 cc                            | 150 cc                            |
| Maximum power          | 6.5 kW (9 hp) / 8.0 kW (11 hp)    | 10.5 kW (14.30 hp)                |
| Engine distribution    | SOHC 2-valve                      | SOHC 2-valve                      |
| Ignition system        | Electronic managed by ECU         | Electronic managed by ECU         |
| Fuel management system | TARO electronic injection         | TARO electronic injection         |
| Starter system         | Electric                          | Electric                          |
| Fuel tank capacity     | 10.5 ± 0.2 L                      | 10.5 ± 0.2 L                      |
| TRANSMISSION           |                                   |                                   |
| Gearbox                | Continuous variator               | Continuous variator               |
| Clutch                 | Automatic centrifugal             | Automatic centrifugal             |
| CHASSIS                |                                   |                                   |
| Туре                   | Multitubular steel chassis        | Multitubular steel chassis        |
| CUCDENCION SYSTEM      |                                   |                                   |
| Front                  | Hydraulic telescopic fork 31 mm Ø | Hydraulic telescopic fork 31 mm Ø |
|                        | Double hydraulic shock absorber   | Double hydraulic shock absorber   |
| Rear                   | adjustable in three positions     | adjustable in three positions     |
| BRAKING SYSTEM         |                                   |                                   |
| Braking system         | ABS/CBS                           | ABS                               |
| Front brake            | Disc 240 mm Ø                     | Disc 240 ABS mm Ø                 |
| Rear brake             | Disc 220 mm Ø                     | Disc 220 mm Ø                     |
| DIMENSIONS             |                                   |                                   |
| Overall length         | 1.995 mm                          | 1.995 mm                          |
| Overall width          | 770 mm                            | 770 mm                            |
| Overall height         | 1.140 mm                          | 1.140 mm                          |
| Wheelbase              | 1.360 mm                          | 1.360 mm                          |
| Seat height            | 750 mm                            | 750 mm                            |
| Wet weight             | 136 / 142 kg                      | 142 kg                            |
| TYRE                   |                                   |                                   |
| Front                  | 110 / 70 - 14                     | 110 / 70 - 14                     |
| Rear                   | 130 / 70 - 13                     | 130 / 70 - 13                     |

■ FULL LED lighting

■ Double rear handlebars for increased passenger safety

■ Digital TFT colour dashboard with 5 levels of brightness (STORM-X+ & STORM-X 150)

■ Smartkey System (STORM-X+ & STORM-X 150)

■ Central opening under-seat compartment