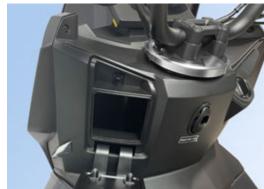

■ FULL LED lighting

■ Double rear handlebars for increased passenger safety

■ Digital TFT colour dashboard with 5 levels of brightness (STORM-X+ & STORM-X 150)

■ Smartkey System (STORM-X+ & STORM-X 150)

■ Central opening under-seat compartment