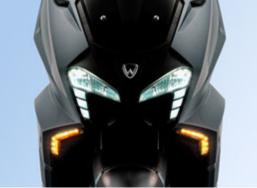

■ FULL LED lighting

■ Double rear handlebars for increased passenger safety

■ Digital TFT colour dashboard with 5 levels of brightness (STORM-X+ & STORM-X 150)

■ Smartkey System (STORM-X+ & STORM-X 150)

■ Central opening under-seat compartment