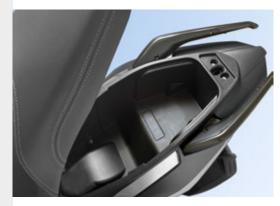

| 1.360 mm                          | 1.360 mm                          |
| Seat height            | 750 mm                            | 750 mm                            |
| Wet weight             | 136 / 142 kg                      | 142 kg                            |
| TYRE                   |                                   |                                   |
| Front                  | 110 / 70 - 14                     | 110 / 70 - 14                     |
| Rear                   | 130 / 70 - 13                     | 130 / 70 - 13                     |











■ FULL LED lighting



■ Double rear handlebars for increased passenger safety



■ Digital TFT colour dashboard with 5 levels of brightness (STORM-X+ & STORM-X 150)



■ Smartkey System (STORM-X+ & STORM-X 150)



■ Central opening under-seat compartment



Storage compartment to carry everything you need!