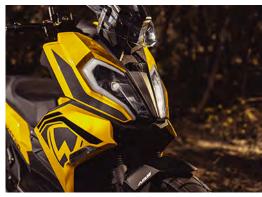

## **TYRE**

| Front | 120/80-14 |
|-------|-----------|
| Rear  | 130/70-13 |

@wottanmotor www.wottanmotor.com

■ ABS braking system (STORM-V +)

■ Double front glove box

Central TFT colour display

FULL LED lighting