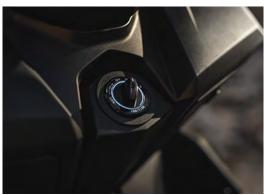

ndent gas tank |

### **BRAKING SYSTEM**

| Туре | Front | 260 mm disc and 2-<br>piston caliper; CBS/ABS |
|------|-------|-----------------------------------------------|
|      | Rear  | 220 mm disc and 1-<br>piston caliper; CBS/ABS |

## **DIMENSIONS**

| Overall length     | 2.230 mm |
|--------------------|----------|
| Overall width      | 760 mm   |
| Seat height        | 760 mm   |
| Wheelbase          | 1.600 mm |
| Wet weight         | 185 kg   |
| Fuel tank capacity | 12,5 L   |
|                    |          |

## **TYRE**

| Front | 120/80-14 |
|-------|-----------|
| Rear  | 130/70-13 |

@wottanmotor www.wottanmotor.com









■ ABS braking system (STORM-V +)



■ Double front glove box



Central TFT colour display



FULL LED lighting



Capacity for a full-face helmet



■ Smartkey system (STORM-V +)