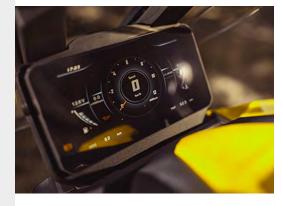

## **TYRE**

| Front | 120/80-14 |
|-------|-----------|
| Rear  | 130/70-13 |

@wottanmotor www.wottanmotor.com

■ ABS braking system (STORM-V +)

■ Double front glove box

Central TFT colour display

FULL LED lighting