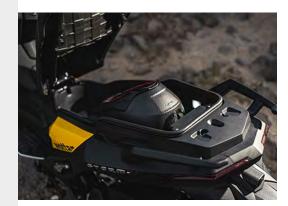

ydraulic shock absorber with independent gas tank |

### **BRAKING SYSTEM**

| Туре | Front | 260 mm disc and 2-<br>piston caliper; CBS/ABS |
|------|-------|-----------------------------------------------|
|      | Rear  | 220 mm disc and 1-<br>piston caliper; CBS/ABS |

## **DIMENSIONS**

| Overall length     | 2.230 mm |
|--------------------|----------|
| Overall width      | 760 mm   |
| Seat height        | 760 mm   |
| Wheelbase          | 1.600 mm |
| Wet weight         | 185 kg   |
| Fuel tank capacity | 12,5 L   |
|                    |          |

## **TYRE**

| Front | 120/80-14 |
|-------|-----------|
| Rear  | 130/70-13 |

@wottanmotor www.wottanmotor.com









■ ABS braking system (STORM-V +)



■ Double front glove box



Central TFT colour display



FULL LED lighting



Capacity for a full-face helmet



■ Smartkey system (STORM-V +)