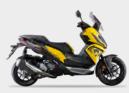

### **BRAKING SYSTEM**

| Туре | Front | 260 mm disc and 2-<br>piston caliper; CBS/ABS |
|------|-------|-----------------------------------------------|
|      | Rear  | 220 mm disc and 1-<br>piston caliper; CBS/ABS |