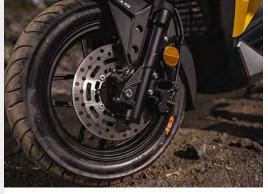

## **TYRE**

| Front | 120/80-14 |
|-------|-----------|
| Rear  | 130/70-13 |

@wottanmotor www.wottanmotor.com

■ ABS braking system (STORM-V +)

■ Double front glove box

Central TFT colour display

FULL LED lighting

Capacity for a full-face helmet

■ Smartkey system (STORM-V +)