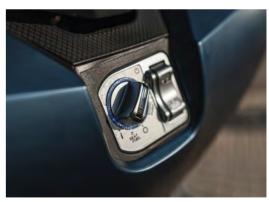

**5**-position adjustable windscreen and integrated turn signals

Keyless system (STORM-R +)