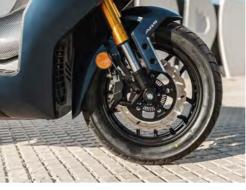

#### **BRAKING SYSTEM**

| Туре | Front | 260 mm disc and 4-piston caliper; CBS/ABS (STORM-R +) |
|------|-------|-------------------------------------------------------|
|      | Rear  | 220 mm disc and<br>2-piston caliper                   |

## TYRE

| Front | 120/80-14 |
|-------|-----------|
| Rear  | 130/70-13 |

@wottanmotor www.wottanmotor.com

ABS braking (STORM-R +)

Independent gas tank

Central TFT colour display

Capacity for a full-face helmet and a jet helmet