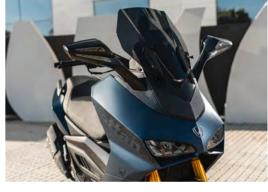

**5**-position adjustable windscreen and integrated turn signals

Keyless system (STORM-R +)