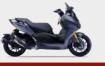

# STORM-R

### ENGINE

| Single-cylinder, 4-stroke, EU5 |
|--------------------------------|
| 4-valves                       |
| 125 сс                         |
| ECU                            |
| Electric                       |
| EFI                            |
| Liquid                         |
| 9.1 kW (12.4 hp) at 9.500 rpm  |
|                                |

#### TRANSMISSION

| Gearbox | Continuous variator   |
|---------|-----------------------|
| Clutch  | Automatic centrifugal |

## CHASSIS

| Туре | Tubular steel frame chassis |
|------|-----------------------------|
|      |                             |

## SUSPENSION SYSTEM

| Front | Hydraulic telescopic fork 37 mm |
|-------|---------------------------------|
| Rear  | Hydraulic double shock absorber |
|       | ad