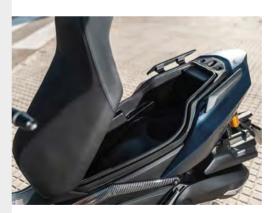

## TYRE

| Front | 120/80-14 |
|-------|-----------|
| Rear  | 130/70-13 |

@wottanmotor www.wottanmotor.com

ABS braking (STORM-R +)

Independent gas tank

Central TFT colour display

Capacity for a full-face helmet and a jet helmet