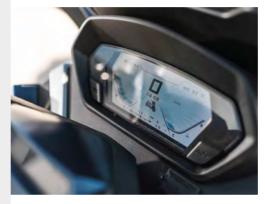

## TYRE

| Front | 120/80-14 |
|-------|-----------|
| Rear  | 130/70-13 |

@wottanmotor www.wottanmotor.com

ABS braking (STORM-R +)

Independent gas tank

Central TFT colour display

Capacity for a full-face helmet and a jet helmet