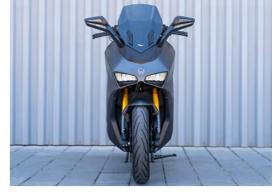

@wottanmotor www.wottanmotor.com

ABS braking

■ Integrated indicators and 5-position adjustable windscreen

■ TFT colour central display

Double glove box and heated grips

Capacity for a full-face helmet and a jet helmet