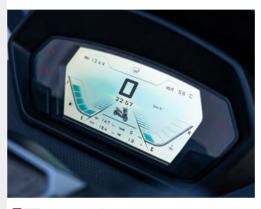

@wottanmotor www.wottanmotor.com

ABS braking

■ Integrated indicators and 5-position adjustable windscreen

■ TFT colour central display

Double glove box and heated grips

Capacity for a full-face helmet and a jet helmet