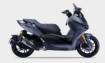

| BRAKING SYSTEM |       |                                            |
|----------------|-------|--------------------------------------------|
| Туре           | Front | 260 mm double disc and<br>4-piston caliper |
|                | Rear  | 230 mm disc and 2-piston                   |

| CHASSIS |                    |  |
|---------|--------------------|--|
| Туре    | Multitubular steel |  |
|         |                    |  |

| SUSPENSION SYSTEM | USPENSION SYSTEM                                                             |  |  |
|-------------------|------------------------------------------------------------------------------|--|--|
| Front             | Hydraulic inverted fork 37 mm                                                |  |  |
| Rear              | Preload-adjustable hydraulic double shock absorber with independent gas tank |  |  |