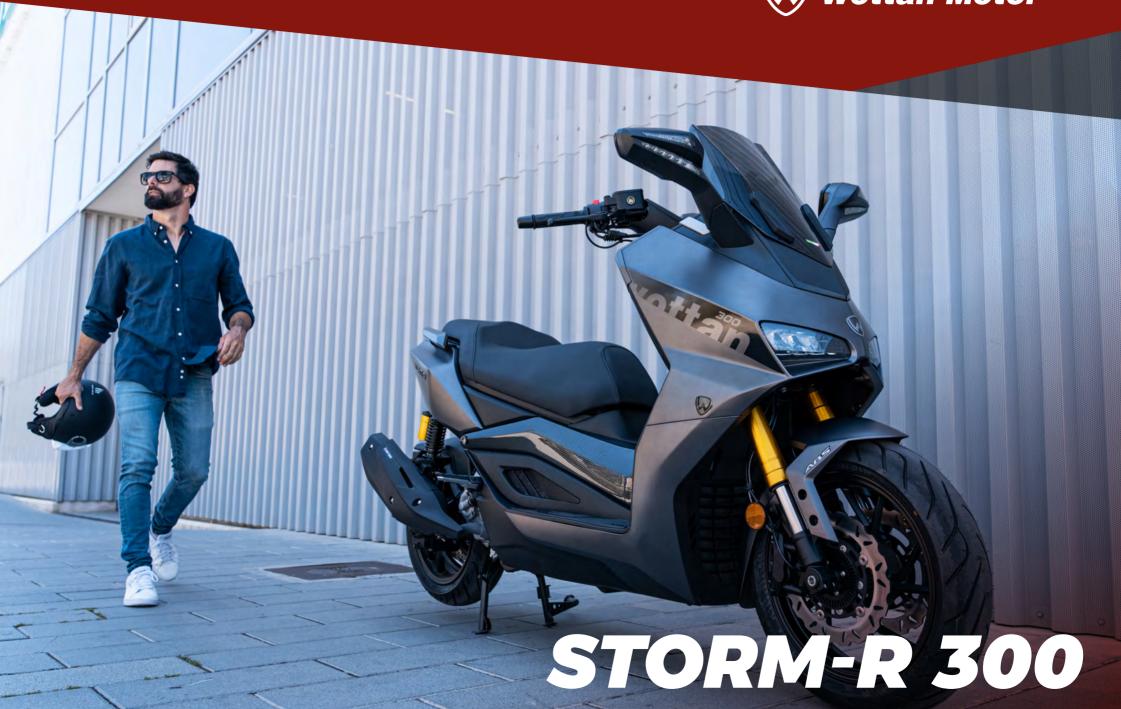

## STORM-R 300

| ENGINE                 |                                |  |
|------------------------|--------------------------------|--|
| Engine type            | Single-cylinder, 4-stroke, EU5 |  |
| Engine distribution    | 4-valves                       |  |
| Displacement           | 300 cc                         |  |
| Ignition system        | ECU                            |  |
| Starter system         | Electric                       |  |
| Fuel management system | EFI                            |  |
| Cooling                | Liquid                         |  |
| Maximum power          | 19.0 kW (26 hp) at 8.500 rpm   |  |

| TRANSMISSION |                                  |  |
|--------------|----------------------------------|--|
| Gearbox      | Continuous variator              |  |
| Clutch       | Automatic centrifugal dry clutch |  |
|              |                                  |  |

| CHASSIS |                    |  |
|---------|--------------------|--|
| Туре    | Multitubular steel |  |
|         |                    |  |

| SUSPENSION SYSTEM | USPENSION SYSTEM                                                             |  |  |
|-------------------|------------------------------------------------------------------------------|--|--|
| Front             | Hydraulic inverted fork 37 mm                                                |  |  |
| Rear              | Preload-adjustable hydraulic double shock absorber with independent gas tank |  |  |

| BRAKING SYSTEM |       |                                            |
|----------------|-------|--------------------------------------------|
| Туре           | Front | 260 mm double disc and<br>4-piston caliper |
|                | Rear  | 230 mm disc and 2-piston                   |

| 2.150 mm |
|----------|
| 775 mm   |
| 790 mm   |
| 1.538 mm |
| 186 kg   |
| 14,5 L   |
|          |

| TYRE  |                       |
|-------|-----------------------|
| Front | 120/70-15             |
| Rear  | 140/70-14 - 140/60-14 |
|       |                       |

@wottanmotor www.wottanmotor.com

ABS braking

■ Integrated indicators and 5-position adjustable windscreen

■ TFT colour central display

Double glove box and heated grips

Capacity for a full-face helmet and a jet helmet

Keyless system