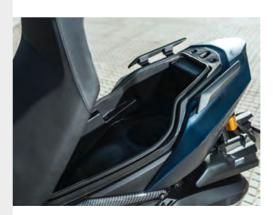

@wottanmotor www.wottanmotor.com

ABS braking

■ Integrated indicators and 5-position adjustable windscreen

■ TFT colour central display

Double glove box and heated grips

Capacity for a full-face helmet and a jet helmet