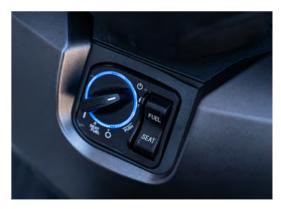

BRAKING SYSTEM |       |                                            |
|----------------|-------|--------------------------------------------|
| Туре           | Front | 260 mm double disc and<br>4-piston caliper |
|                | Rear  | 230 mm disc and 2-piston                   |

| 2.150 mm |
|----------|
| 775 mm   |
| 790 mm   |
| 1.538 mm |
| 186 kg   |
| 14,5 L   |
|          |

| TYRE  |                       |
|-------|-----------------------|
| Front | 120/70-15             |
| Rear  | 140/70-14 - 140/60-14 |
|       |                       |

@wottanmotor www.wottanmotor.com





ABS braking



■ Integrated indicators and 5-position adjustable windscreen



■ TFT colour central display



Double glove box and heated grips



Capacity for a full-face helmet and a jet helmet



Keyless system