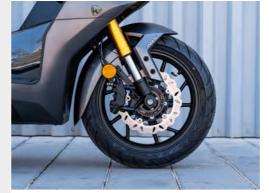

| BRAKING SYSTEM |       |                                            |
|----------------|-------|--------------------------------------------|
| Туре           | Front | 260 mm double disc and<br>4-piston caliper |
|                | Rear  | 230 mm disc and 2-piston                   |

| CHASSIS |                    |  |
|---------|--------------------|--|
| Туре    | Multitubular steel |  |
|         |                    |  |

| SUSPENSION SYSTEM | USPENSION SYSTEM                                                             |  |  |
|-------------------|------------------------------------------------------------------------------|--|--|
| Front             | Hydraulic inverted fork 37 mm                                                |  |  |
| Rear              | Preload-adjustable hydraulic double shock absorber with independent gas tank |  |  |