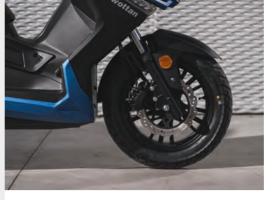

## **BRAKING SYSTEM**

| Туре | 258 mm front brake disc and 220  |
|------|----------------------------------|
|      | mm rear brake disc with combined |
|      | braking system CBS               |

## TYRE

| Front | 120/80-14 |
|-------|-----------|
| Rear  | 130/60-13 |

@wottanmotor www.wottanmotor.com

CBS combined braking

Digital instrumentation

Two front glove compartments with USB port

Locking system with seat lock and seat opening