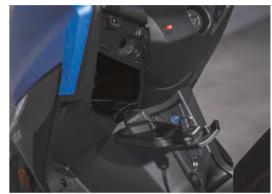

|
|-------|-------------------------------------------------------|
| Rear  | Preload-adjustable hydraulic<br>double shock absorber |

## **BRAKING SYSTEM**

| Туре | 258 mm front brake disc and 220  |
|------|----------------------------------|
|      | mm rear brake disc with combined |
|      | braking system CBS               |

## DIMENSIONS

| Overall length     | 2.150 mm |
|--------------------|----------|
| Overall width      | 785 mm   |
| Seat height        | 760 mm   |
| Wheelbase          | 1.560 mm |
| Wet weight         | 146 kg   |
| Fuel tank capacity | 13 L     |
|                    |          |

## TYRE

| Front | 120/80-14 |
|-------|-----------|
| Rear  | 130/60-13 |

@wottanmotor www.wottanmotor.com







CBS combined braking





Digital instrumentation



Two front glove compartments with USB port





Locking system with seat lock and seat opening



Smoked sports windscreen



0