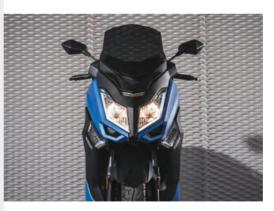

------------------------------|
| Rear  | Preload-adjustable hydraulic<br>double shock absorber |

## **BRAKING SYSTEM**

| Туре | 258 mm front brake disc and 220  |
|------|----------------------------------|
|      | mm rear brake disc with combined |
|      | braking system CBS               |

## DIMENSIONS

| Overall length     | 2.150 mm |
|--------------------|----------|
| Overall width      | 785 mm   |
| Seat height        | 760 mm   |
| Wheelbase          | 1.560 mm |
| Wet weight         | 146 kg   |
| Fuel tank capacity | 13 L     |
|                    |          |

## TYRE

| Front | 120/80-14 |
|-------|-----------|
| Rear  | 130/60-13 |

@wottanmotor www.wottanmotor.com







CBS combined braking





Digital instrumentation



Two front glove compartments with USB port





Locking system with seat lock and seat opening



Smoked sports windscreen



0