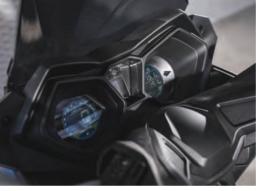

## TYRE

| Front | 120/80-14 |
|-------|-----------|
| Rear  | 130/60-13 |

@wottanmotor www.wottanmotor.com

CBS combined braking

Digital instrumentation

Two front glove compartments with USB port

Locking system with seat lock and seat opening