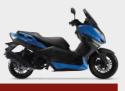

:

CUDATO





# **STORM**

#### ENGINE

| Engine type            | Single-cylinder, 4-stroke, EU5 |
|------------------------|--------------------------------|
| Engine distribution    | 2-valves                       |
| Displacement           | 125 сс                         |
| Ignition system        | ECU                            |
| Starter system         | Electric                       |
| Fuel management system | EFI                            |
| Cooling                | Air cooling                    |
| Maximum power          | 6.5 kW (9 hp) at 7.260 rpm     |

## TRANSMISSION

| Gearbox | Continuous variator   |
|---------|-----------------------|
| Clutch  | Automatic centrifugal |

## CHASSIS

| IV | ne |
|----|----|
|    |    |

Tubular steel frame chassis

## SUSPENSION SYSTEM

| Fro