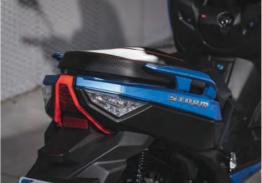

Front | Hydraulic telescopic fork (33 mm)                     |
|-------|-------------------------------------------------------|
| Rear  | Preload-adjustable hydraulic<br>double shock absorber |

## **BRAKING SYSTEM**

| Туре | 258 mm front brake disc and 220  |
|------|----------------------------------|
|      | mm rear brake disc with combined |
|      | braking system CBS               |

## DIMENSIONS

| Overall length     | 2.150 mm |
|--------------------|----------|
| Overall width      | 785 mm   |
| Seat height        | 760 mm   |
| Wheelbase          | 1.560 mm |
| Wet weight         | 146 kg   |
| Fuel tank capacity | 13 L     |
|                    |          |

## TYRE

| Front | 120/80-14 |
|-------|-----------|
| Rear  | 130/60-13 |

@wottanmotor www.wottanmotor.com







CBS combined braking





Digital instrumentation



Two front glove compartments with USB port





Locking system with seat lock and seat opening



Smoked sports windscreen



0