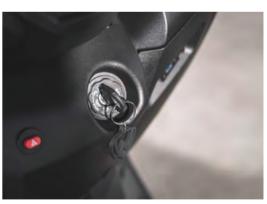

----------------------------|
| Rear  | Preload-adjustable hydraulic<br>double shock absorber |

## **BRAKING SYSTEM**

| Туре | 258 mm front brake disc and 220  |
|------|----------------------------------|
|      | mm rear brake disc with combined |
|      | braking system CBS               |

## DIMENSIONS

| Overall length     | 2.150 mm |
|--------------------|----------|
| Overall width      | 785 mm   |
| Seat height        | 760 mm   |
| Wheelbase          | 1.560 mm |
| Wet weight         | 146 kg   |
| Fuel tank capacity | 13 L     |
|                    |          |

## TYRE

| Front | 120/80-14 |
|-------|-----------|
| Rear  | 130/60-13 |

@wottanmotor www.wottanmotor.com







CBS combined braking





Digital instrumentation



Two front glove compartments with USB port





Locking system with seat lock and seat opening



Smoked sports windscreen



0