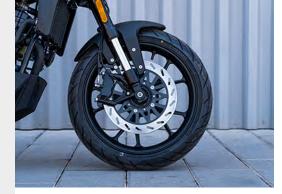

#### **BRAKING SYSTEM**

| Туре | Front | 300 mm disc and 4-<br>piston caliper CBS/ABS |
|------|-------|----------------------------------------------|
|      | Rear  | 240 mm disc<br>CBS/ABS                       |

## **TYRE**

| Front | 110/70-17 |
|-------|-----------|
| Rear  | 140/70-17 |