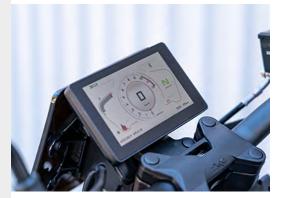

### @wottanmotor www.wottanmotor.com

■ Inverted fork (REBBE +)

Ergonomic seat

Display TFT with Bluetooth

■ FULL LED front lighting

LED lighting set

Large capacity tank