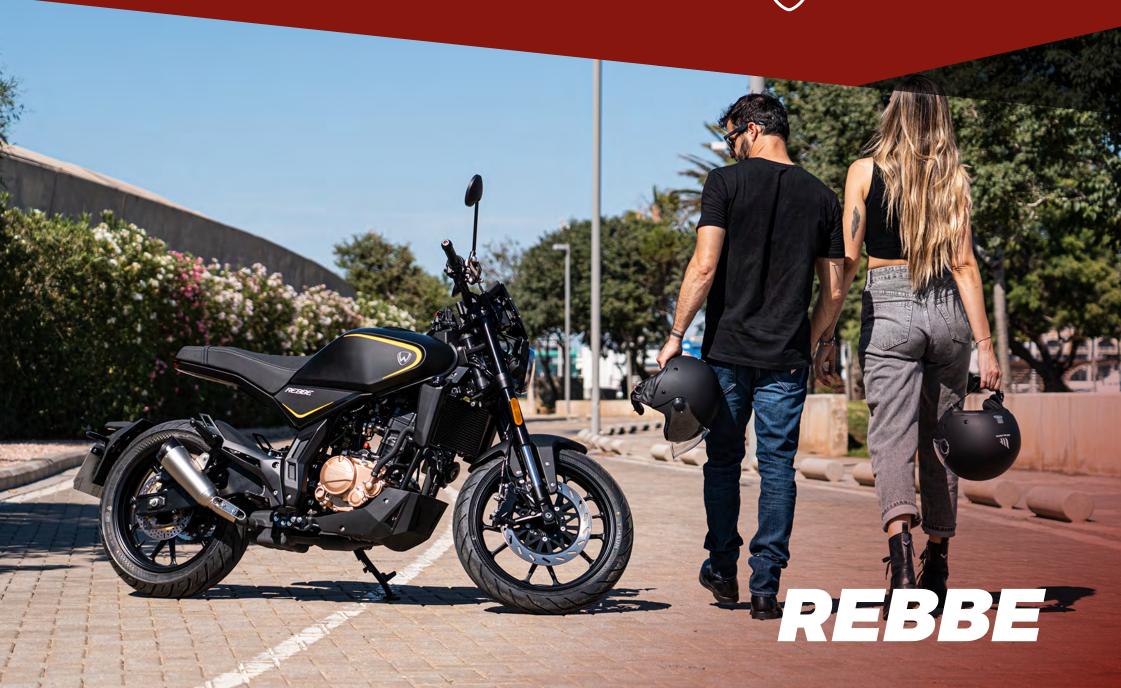

# REBBE

| ENGINE                 |                                |  |
|------------------------|--------------------------------|--|
| Engine type            | Single-cylinder, 4-stroke, EU5 |  |
| Engine distribution    | 4-valves                       |  |
| Displacement           | 125 cc                         |  |
| Ignition system        | ECU                            |  |
| Starter system         | Electric                       |  |
| Fuel management system | EFI                            |  |
| Cooling                | Liquid                         |  |
| Maximum power          | 10.5 kW (14.3 hp) at 9.000 rpm |  |

#### **DIMENSIONS**

| DIMENSIONS         |          |
|--------------------|----------|
| Overall length     | 2.065 mm |
| Overall width      | 800 mm   |
| Seat height        | 830 mm   |
| Wheelbase          | 1.420 mm |
| Wet weight         | 163 kg   |
| Fuel tank capacity | 14,5 L   |

## **TYRE**

| Front | 110/70-17 |
|-------|-----------|
| Rear  | 140/70-17 |

### @wottanmotor www.wottanmotor.com

■ Inverted fork (REBBE +)

Ergonomic seat

Display TFT with Bluetooth

■ FULL LED front lighting

LED lighting set

Large capacity tank